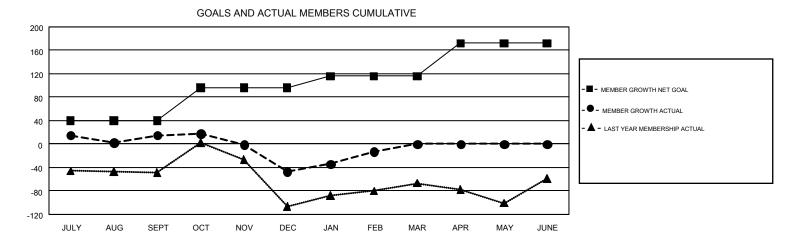

## GMT: RASHMI KOOVERJEE

REPORT DOES NOT INCLUDE CLUBS IN UNDISTRICTED AREAS.

| Clubs                 |               |           |               | Members               |                           |                         |                                                    |  |
|-----------------------|---------------|-----------|---------------|-----------------------|---------------------------|-------------------------|----------------------------------------------------|--|
| RESULTS FOR 2018-2019 |               |           |               | RESULTS FOR 2018-2019 |                           |                         |                                                    |  |
| QUARTER               | NEW CLUB GOAL | NEW CLUBS | DROPPED CLUBS | QUARTER               | MEMBER GROWTH NET<br>GOAL | MEMBER GROWTH<br>ACTUAL | DROPPED<br>MEMBERS ACTUAL<br>(including transfers) |  |
| JULY/AUG/SEPT         | 2             | 2         | 0             | JULY/AUG/SEPT         | 40                        | 119                     | 91                                                 |  |
| OCT/NOV/DEC           | 3             | 0         | 0             | OCT/NOV/DEC           | 56                        | 53                      | 110                                                |  |
| JAN/FEB/MAR           | 1             | 1         | 0             | JAN/FEB/MAR           | 20                        | 78                      | 38                                                 |  |
| APR/MAY/JUNE          | 3             | 0         | 0             | APR/MAY/JUNE          | 56                        | 0                       | 0                                                  |  |