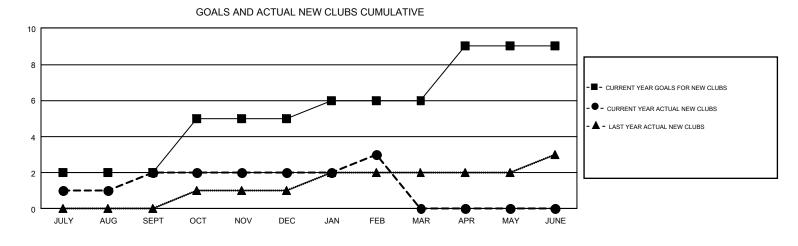

## GMT: RASHMI KOOVERJEE

REPORT DOES NOT INCLUDE CLUBS IN UNDISTRICTED AREAS.

| Clubs                 |               |           |               | Members               |                           |                         |                                                    |  |
|-----------------------|---------------|-----------|---------------|-----------------------|---------------------------|-------------------------|----------------------------------------------------|--|
| RESULTS FOR 2018-2019 |               |           |               | RESULTS FOR 2018-2019 |                           |                         |                                                    |  |
| QUARTER               | NEW CLUB GOAL | NEW CLUBS | DROPPED CLUBS | QUARTER               | MEMBER GROWTH NET<br>GOAL | MEMBER GROWTH<br>ACTUAL | DROPPED<br>MEMBERS ACTUAL<br>(including transfers) |  |
| JULY/AUG/SEPT         | 2             | 2         | 0             | JULY/AUG/SEPT         | 40                        | 119                     | 91                                                 |  |
| OCT/NOV/DEC           | 3             | 0         | 0             | OCT/NOV/DEC           | 56                        | 53                      | 110                                                |  |
| JAN/FEB/MAR           | 1             | 1         | 0             | JAN/FEB/MAR           | 20                        | 78                      | 38                                                 |  |
| APR/MAY/JUNE          | 3             | 0         | 0             | APR/MAY/JUNE          | 56                        | 0                       | 0                                                  |  |